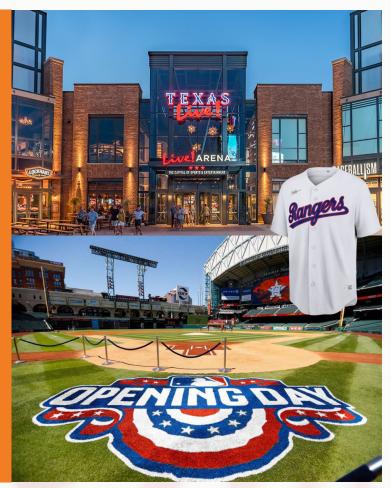

## **DALLAS DIVISION**

As a culmination of a year's worth of hard work, the \*top ten performing Builders in the DFW market will be entered into a drawing to win a prize package for the Texas Rangers Opening Day including:

- Two Tickets to Opening Day plus food & drinks during the game
- Pre-Game lunch/tailgate at Texas
  Live
- Choice of post-game dinner, or a \$400 gift card for the Grand Slam Gift Shop in the stadium