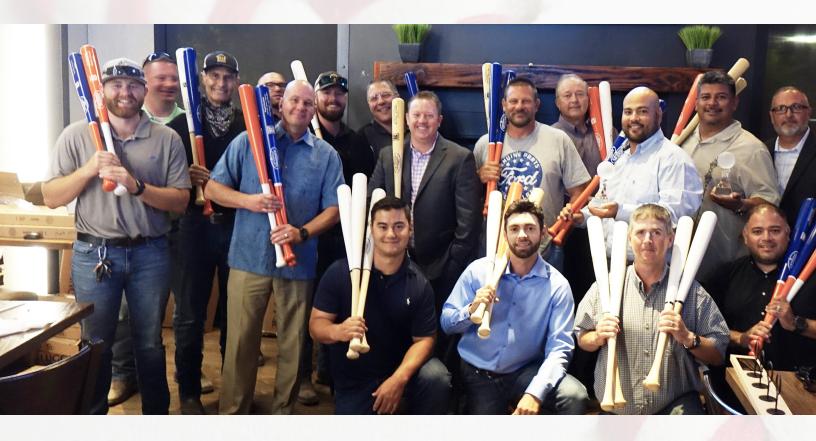

### HOME RUN AWARD

NAME OF WINN

Any Builder who completes a Burgess Pre-Drywall and Final inspection on the same address AND passes both inspections with zero defects will receive a custom engraved, full-sized Marucci bat. As the number of qualifying homes increases, a higher level and different color bat will be awarded.

# BATTER UP.

We've partnered with Marucci, the #1 bat used by MLB players, to reward builders for hitting it out of the park. When you build like a pro, you should be rewarded like a pro!